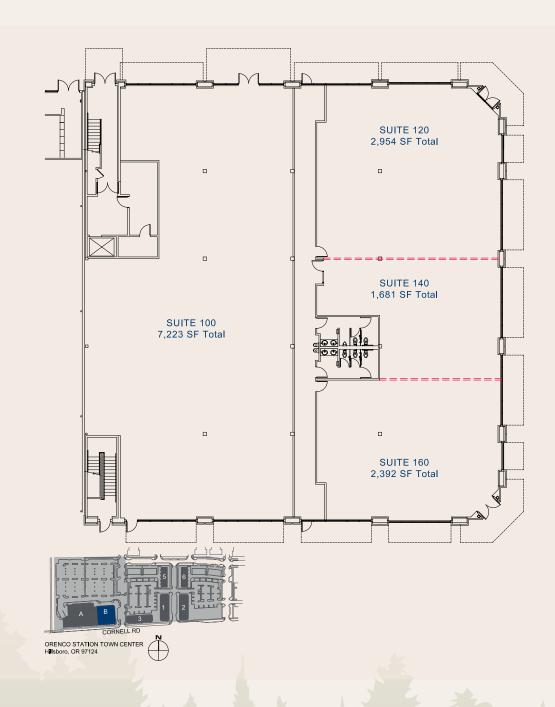

## **Space Plan**

1415 NE 61st Avenue, Building B, Hillsboro, OR 97124

14,250 Sq. Ft.

## Key Features

**14,250 sq. ft.** Divisible from 1,681 sq.ft

Highly visible corner location

Immediate access to TriMet bus route

Award-winning master planned community

**Mixed-use walkable environment** offering a variety of amenities